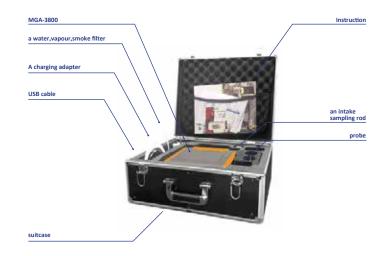

#### **Standard Accessories**

- Instruction
- Qualification certificate
- warranty card
- a Micro-USB cable
- a water,vapour,smoke filter
- an intake sampling rod
- 600mm tube
- Non toxic, tasteless, explosion-proof, waterproof, heat - resistant, high - temperature resistant, corrosion resistant suitcase (1 set)