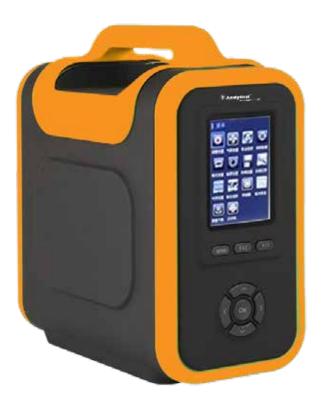

## **Product Overview**

MGA3800 series gas analyzer is a data collector which can quickly acquire and analyze gas concentration components in scientific research, university and complex working environment. MGA3800 gas analyzer can detect up to 18 gases simultaneously. It can integrate electrochemistry, catalysis, thermal conductivity, infrared, light ion, ultraviolet and other detection princ ples, focus ing on the accuracy of gas detection and user experience.

## High quality material

- 3.5-inch hd LCD screen with resolution 320\* 480, beautiful and useful menu interface
- Selected aviation wear-resisting material, suitable for various kind of industry environment